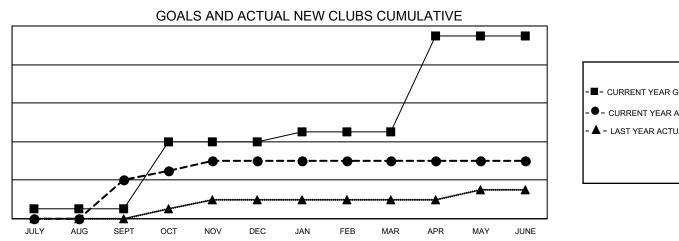

## Multiple District 5M

LOCATION: MINNESOTA

GMT: OPEN

GMT CA 1

| Clubs         |               |             |               | Members               |                       |                         |                                                   |  |  |
|---------------|---------------|-------------|---------------|-----------------------|-----------------------|-------------------------|---------------------------------------------------|--|--|
|               | RESULTS FOR   | R 2019-2020 |               | RESULTS FOR 2019-2020 |                       |                         |                                                   |  |  |
| QUARTER       | NEW CLUB GOAL | NEW CLUBS   | DROPPED CLUBS | QUARTER               | ER GROWTH NET<br>GOAL | MEMBER GROWTH<br>ACTUAL | DROPPED<br>MEMBERS ACTUA<br>(including transfers) |  |  |
| JULY/AUG/SEPT | 1             | 4           | 1             | JULY/AUG/SEPT         | 365                   | 604                     | 548                                               |  |  |
| OCT/NOV/DEC   | 7             | 2           | 2             | OCT/NOV/DEC           | 425                   | 522                     | 689                                               |  |  |
| JAN/FEB/MAR   | 1             | 0           | 2             | JAN/FEB/MAR           | 494                   | 493                     | 491                                               |  |  |
| APR/MAY/JUNE  | 10            | 0           | 10            | APR/MAY/JUNE          | 390                   | 191                     | 820                                               |  |  |

- CURRENT YEAR ACTUAL NEW CLUBS

- LAST YEAR ACTUAL NEW CLUBS

| DROPPED CLUBS: 11         |       | 490 CLUBS OF 798 ADDED 1 OR MORE | GENDER DISTRIBUTION        |                 |       |
|---------------------------|-------|----------------------------------|----------------------------|-----------------|-------|
|                           |       | NEW MEMBERS                      | MALE                       | 17,883 (71.13%) |       |
| DROPPED MEMBERS           |       |                                  | FEMALE                     | 7,260 (28.87%)  |       |
| DECEASED                  | 320   | CLICK HERE FOR CUMULATIVE        | TOTAL FAMILY UNIT MEMBERS  |                 | 5,018 |
| CLUB CANCELLED2OTHER2,226 |       | MEMBERSHIP DATA                  | FAMILY MEMBERS PAYING HALF |                 | 0.544 |
|                           |       |                                  |                            |                 | 2,541 |
| TOTAL                     | 2,548 |                                  |                            |                 |       |