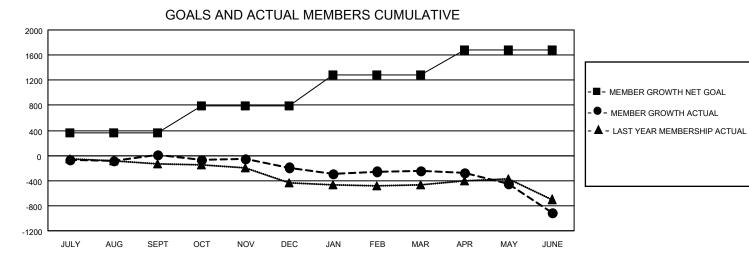

## Multiple District 5M

LOCATION: MINNESOTA

GMT: OPEN

GMT CA 1

| Clubs         |               |             |               | Members               |                       |                         |                                                   |  |  |
|---------------|---------------|-------------|---------------|-----------------------|-----------------------|-------------------------|---------------------------------------------------|--|--|
|               | RESULTS FOR   | R 2019-2020 |               | RESULTS FOR 2019-2020 |                       |                         |                                                   |  |  |
| QUARTER       | NEW CLUB GOAL | NEW CLUBS   | DROPPED CLUBS | QUARTER               | ER GROWTH NET<br>GOAL | MEMBER GROWTH<br>ACTUAL | DROPPED<br>MEMBERS ACTUA<br>(including transfers) |  |  |
| JULY/AUG/SEPT | 1             | 4           | 1             | JULY/AUG/SEPT         | 365                   | 604                     | 548                                               |  |  |
| OCT/NOV/DEC   | 7             | 2           | 2             | OCT/NOV/DEC           | 425                   | 522                     | 689                                               |  |  |
| JAN/FEB/MAR   | 1             | 0           | 2             | JAN/FEB/MAR           | 494                   | 493                     | 491                                               |  |  |
| APR/MAY/JUNE  | 10            | 0           | 10            | APR/MAY/JUNE          | 390                   | 191                     | 820                                               |  |  |

- CURRENT YEAR ACTUAL NEW CLUBS

- LAST YEAR ACTUAL NEW CLUBS

| DROPPED CLUBS: 11         |       | 490 CLUBS OF 798 ADDED 1 OR MORE | GENDER DISTRIBUTION        |                 |       |
|---------------------------|-------|----------------------------------|----------------------------|-----------------|-------|
|                           |       | NEW MEMBERS                      | MALE                       | 17,883 (71.13%) |       |
| DROPPED MEMBERS           |       |                                  | FEMALE                     | 7,260 (28.87%)  |       |
| DECEASED                  | 320   | CLICK HERE FOR CUMULATIVE        | TOTAL FAMILY UNIT MEMBERS  |                 | 5,018 |
| CLUB CANCELLED2OTHER2,226 |       | MEMBERSHIP DATA                  | FAMILY MEMBERS PAYING HALF |                 | 0.544 |
|                           |       |                                  |                            |                 | 2,541 |
| TOTAL                     | 2,548 |                                  |                            |                 |       |